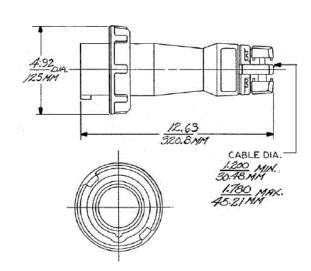

#### **Ordering Information**

Description Yellow 75 ft. (22.8m) corrosion-resistant one-ended (male only) power supply cable, 105°C rated, #2 AWG, STOW cable with 3 pole 4 wire male plug only; for use with boats using a cable winch system.