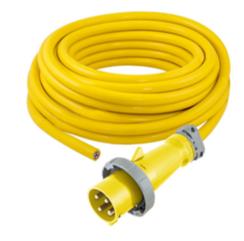

#### **Ordering Information**

Description Yellow 75 ft. (22.8m) corrosion-resistant one-ended (male only) power supply cable, 105°C rated, #2 AWG, STOW cable with 3 pole 4 wire male plug only; for use with boats using a cable winch system.

Color Yellow UPC 783585502786 **Catalog Number** CW754