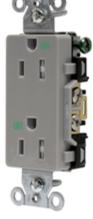

# Commercial Specification Grade Style Line<sup>®</sup> **Decorator Duplex Receptacles**

#### Features

- Weather-resistance complies with national electrical code requirements
- Tamper-resistant shutter complies with national electrical code requirements
- Aesthetic Style Line® decorator design
- Smooth face .
- Triple wipe contacts

# **Ordering Information**

Description **Device Color** Weather and Tamper-Resistant, Style Line® decorator

Gray