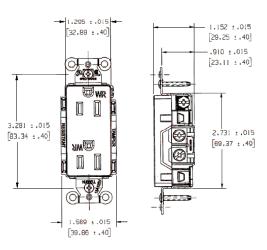

# Online Resources

**Customer Sales Drawings** eCatalog Installation Instructions

Dimensions in Inches (mm)

Hubbell Wiring Device-Kellems • Hubbell Incorporated (Delaware) • 40 Waterview Drive • Shelton, CT 06484 Phone (800) 288-6000 • Fax (800) 255-1031 • Specifications subject to change without notice.