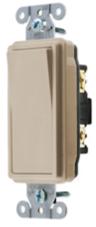

# Switches, Single Pole 15A, 120-277V AC Style Line® Decorator Series Specification Grade Switch

### Ordering Information

| Description           | Rocker Color | UPC          | Catalog Number |
|-----------------------|--------------|--------------|----------------|
| Rocker, back and side | Almond       | 783585108452 | DS115AL        |
| wired                 |              |              |                |

# **Specifications**

| Rocker Material | Thermoplastic                               |
|-----------------|---------------------------------------------|
| Contacts        | Silver Alloy                                |
| Terminal Screws | Brass                                       |
| Mounting Bridge | Nickel Plated Steel with Auto Ground Staple |
| Contacts        | Silver Alloy                                |
| Ground Screw    | Brass (Green)                               |
|                 |                                             |