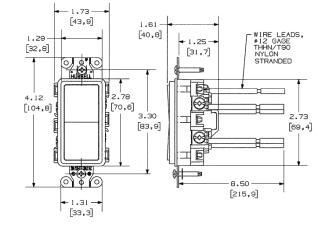

## **Specifications**

| •               |                                             |
|-----------------|---------------------------------------------|
| Contacts        | Silver Alloy                                |
| Terminal Screws | Brass                                       |
| Rocker Material | Thermoplastic                               |
| Mounting Bridge | Nickel Plated Steel with Auto Ground Staple |
| Contacts        | Silver Alloy                                |
| Ground Screw    | Brass (Green)                               |
|                 |                                             |

#### Mechanical

Terminal Accommodations 8" #12 AWG THHN