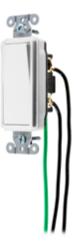

# Switches, Three Way 20A, 120-277V AC Pre-Wired Style Line® Decorator Series Specification Grade Switch

## Ordering Information

| Description     | Rocker Color | UPC          | Catalog Number |
|-----------------|--------------|--------------|----------------|
| Rocker,         | White        | 783585187082 | DSL320W        |
| Polycarbonate,  |              |              |                |
| Pre-wired leads |              |              |                |