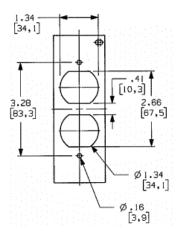

# **Single Gang Plate**

#### **Features**

- · Opening for one duplex device
- · Easy to install with single screw mounting
- · Mounting hardware included
- Reduces wiring and installation times

### **Specifications**

Face Plate

16 gauge zinc plated stamped steel