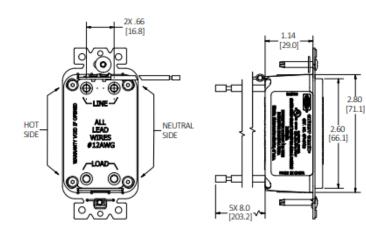

### Listings

UL Listed CSA Certified IP21 Suitability

**Specifications** 

| Housing | PBT               |  |
|---------|-------------------|--|
| Cover   | PBT               |  |
| Flap    | PBT               |  |
| Screws  | Zinc plated steel |  |
|         |                   |  |