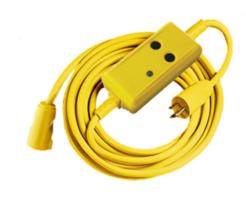

## **Features**

- Automatically sets the GFCI for use upon plug in and after the loss of primary power
- After a ground fault condition, unit must be reset by pushing the reset button

**Ordering Information** 

Description Circuit Guard® automatic set portable GFCI line cord. 15A 120V AC

Length 25' (762.0 cm) UPC Catalog Number 783585829555

GFP25C15A

Listings

UL Listed **CSA Certified IP21** Suitability

**Specifications** 

PVC Housing **PVC** Plug PVC Connector **Buttons** Rubber