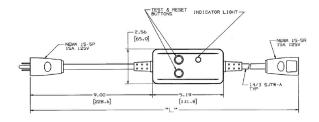

## **Features**

- Automatically sets the GFCI for use upon plug in and after the loss of primary power
- After a ground fault condition, unit must be reset by pushing the reset button

**Ordering Information** 

Description Circuit Guard® automatic set portable GFCI line cord. 15A 120V AC

Length 25' (762.0 cm) UPC Catalog Number 783585829555

GFP25C15A

Listings

UL Listed **CSA Certified IP21** Suitability

**Specifications** 

PVC Housing **PVC** Plug PVC Connector **Buttons** Rubber