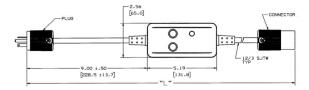

### **Ordering Information**

Description Length Circuit Guard® manual 3' (91.4 cm) set Twist-Lock® portable GFCI line cord, 15A 120V AC UPC Catalog Number 783585829623 GFP3C15MTL