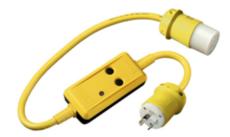

### **Ordering Information**

Description Length Circuit Guard® manual 3' (91.4 cm) set Twist-Lock® portable GFCI line cord, 15A 120V AC UPC Catalog Number 783585829623 GFP3C15MTL