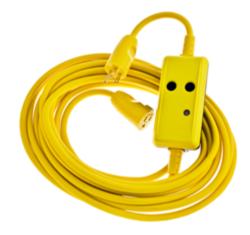

# **Ground Fault Products** Portable GFCI Line Cords Industrial Grade, Automatic and Manual Set

### **Features**

- Unit must be reset by pushing the reset button upon plug in and after loss of primary power
- After a ground fault condition, unit must be reset by pushing the reset button
- Ideal for applications where operator injury might occur if equipment were to restart after a power failure

## **Ordering Information**

Description Circuit Guard® manual set portable GFCI line cord, 15A 120V AC

Length 50' (1524.0 cm) GFCI power supply with Elastogrip® watertight straight blade

UPC Catalog Number 783585892320 GFP50C15WM