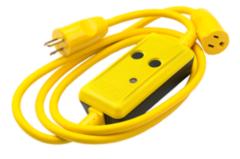

## Ground Fault Products Portable GFCI Line Cords Industrial Grade, Automatic and Manual Set

## **Features**

- Unit must be reset by pushing the reset button upon plug in and after loss of primary power
- After a ground fault condition, unit must be reset by pushing the reset button
- Ideal for applications where operator injury might occur if equipment were to restart after a power failure

## **Ordering Information**

Description Length Circuit Guard® manual 6' (182.9 cm) set portable GFCI line cord, 15A 120V AC UPC Catalog Number 783585690384 GFP6C15M