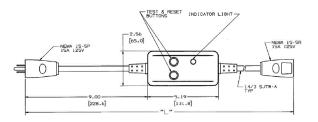

## **Ordering Information**

Description Length Circuit Guard® manual 6' (182.9 cm) set portable GFCI line cord, 15A 120V AC UPC Catalog Number 783585690384 GFP6C15M

## Specifications

Listings

UL Listed CSA Certified

IP21 Suitability

| Housing   | PVC    |  |
|-----------|--------|--|
| Plug      | PVC    |  |
| Connector | PVC    |  |
| Buttons   | Rubber |  |
|           |        |  |