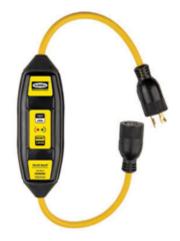

# Line Cord Twist-Lock®

#### **Features**

- · High impact UV stabilized housing for long life
- IP69K GFCI housing for use in harsh environments
- Self-test functionality in accordance with UL 972

## **Ordering Information**

Description GFCI Line Cord, Twist-Lock®, Automatic Set, 20A, 120V AC, L5-20, 2', 12/3 SJTW

**Cord Length** 

UPC 783585694474 **Catalog Number** GFPILST20125LK