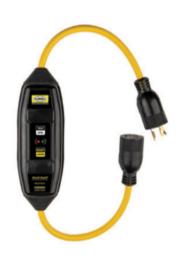

## Ground Fault Products Portable GFCI

### Line Cord Twist-Lock®

#### **Ordering Information**

**Description** Line Cord, Twist-Lock®, Automatic Set, 20A, 250V AC, L6-20, 2', 12/3 SJTW Cord Length

**UPC** 783585694467

Catalog Number GFPILST20250L