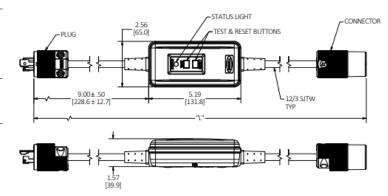

#### **Features**

- Unit must be reset by pushing the reset button upon plug in and after loss of primary power
- After a ground fault condition, unit must be reset by pushing the reset button
- Ideal for applications where operator injury might occur if equipment were to restart after a power failure
- Self-test functionality per UL 943 requirement

#### **Ordering Information**

Description Circuit Guard® manual set portable GFCI line cord, 15A 120V AC

Length 100' (3048.0 cm) GFCI power supply with **Elastogrip®** watertight straight

blade

UPC Catalog Number 783585703411 GFPSŤ100C15WM