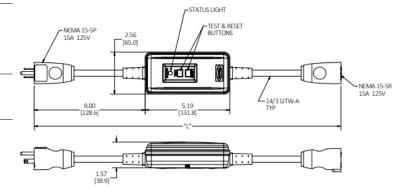

**Ordering Information** 

Description Circuit Guard® automatic set portable GFCI line cord, 15A 120V AC

Length 25' (762.0 cm) UPC 783585703367 Catalog Number GFPST25C15A

### **Specifications**

| Housing   | PVC    |
|-----------|--------|
| Plug      | PVC    |
| Connector | PVC    |
| Buttons   | Rubber |