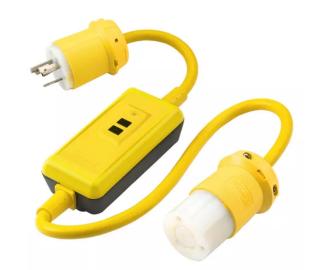

# Ground Fault Products Portable GFCI Line Cords Industrial Grade, Automatic and Manual Set

#### **Features**

- Automatically sets the GFCI for use upon plug in and after the loss of primary power
- After a ground fault condition, unit must be reset by pushing the reset button
- Self-test functionality per UL 943 requirement

#### **Ordering Information**

Description Length UPC Catalog Number Circuit Guard® manual 3' (91.4 cm) 783585703435 GFPST3C15MTL set Twist-Lock® portable GFCI line cord, 15A 120V AC