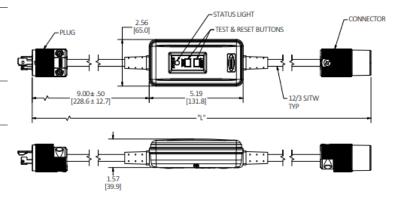

#### **Features**

- Automatically sets the GFCI for use upon plug in and after the loss of primary power
- After a ground fault condition, unit must be reset by pushing the reset button
- Self-test functionality per UL 943 requirement

## **Online Resources**

Customer Use Drawing eCatalog
Installation Instructions