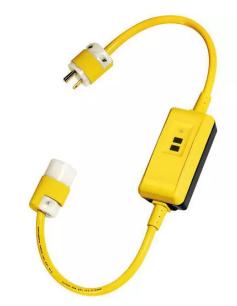

**Ordering Information** 

Description Length UPC Catalog Number Circuit Guard® manual 3' (91.4 cm) 783585703428 GFPST3C20M set portable GFCI line cord, 20A 120V AC