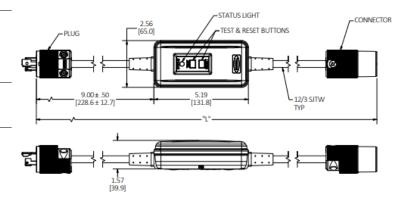

### **Features**

- Unit must be reset by pushing the reset button upon plug in and after loss of primary power
- After a ground fault condition, unit must be reset by pushing the reset button
- Ideal for applications where operator injury might occur if equipment were to restart after a power failure
- Self-test functionality per UL 943 requirement

**Ordering Information** 

Description Length UPC Catalog Number Circuit Guard® manual 3' (91.4 cm) 783585703428 GFPST3C20M set portable GFCI line cord, 20A 120V AC

# **Specifications**

| Housing | PVC    |
|---------|--------|
| Buttons | Rubber |