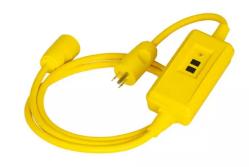

**Ordering Information** 

Description UPC Length Catalog Number Circuit Guard® 18" (45.7 cm) 783585703329 GFPST4C15A automatic set portable GFCI line cord. 15A 120V AC

# 2.56 ∠<sub>14/3 SJTW-A</sub> 15A 125V

STATUS LIGHT