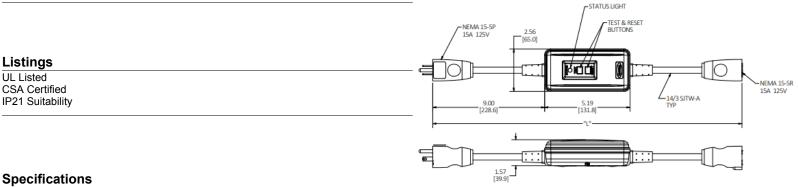

### **Online Resources**

| Customer Use Drawing      |  |
|---------------------------|--|
| eCatalog                  |  |
| Installation Instructions |  |

Dimensions in Inches (mm) Hubbell Wiring Device-Kellems • Hubbell Incorporated (Delaware) • 40 Waterview Drive • Shelton, CT 06484 Phone (800) 288-6000 • Fax (800) 255-1031 • Specifications subject to change without notice.