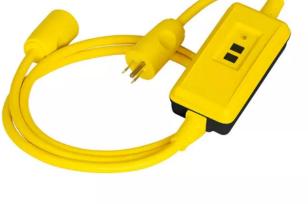

# **Ground Fault Products** Portable GFCI Line Cords Industrial Grade, Manual Set

# **Features**

- Unit must be reset by pushing the reset button upon plug in and after loss of primary power
- After a ground fault condition, unit must be reset by pushing the reset button
- Ideal for applications where operator injury might occur if equipment were to restart after a power failure
- Self-test functionality per UL 943 requirement

## **Ordering Information**

| Description            | Length        |
|------------------------|---------------|
| Circuit Guard® manual  | 18" (45.7 cm) |
| set portable GFCI line |               |
| cord, 15A 120V AC      |               |