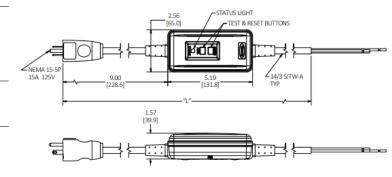

### **Features**

- Automatically sets the GFCI for use upon plug in and after the loss of primary power
- After a ground fault condition, unit must be reset by pushing the reset button
- Self-test functionality per UL 943 requirement

**Ordering Information** 

Description
Circuit Guard®
15' (457.2 cm)
automatic set portable
GFCI line cord, 15A
120V AC

Length
UPC
783585703381
GFPSTOEMA
GFCI power
supply cord with
stripped leads

Listings