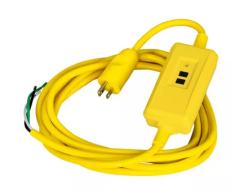

# Ground Fault Products Portable GFCI Line Cords Industrial Grade, Automatic and Manual Set

**Ordering Information** 

Description Circuit Guard® manual set portable GFCI line cord, 15A 120V AC

Length 15' (457.2 cm) GFCI power supply cord with stripped leads UPC Cata 783585703398 GFP

Catalog Number GFPSTOEMM