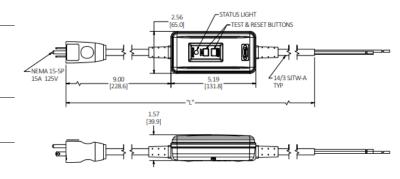

**Ordering Information** 

Description Circuit Guard® manual set portable GFCI line cord, 15A 120V AC

Length 15' (457.2 cm) GFCI power supply cord with stripped leads UPC Cata 783585703398 GFP

Catalog Number GFPSTOEMM