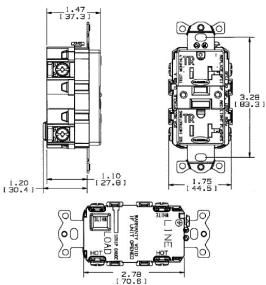

ntacts
- Power indication
- Ground fault indicator
- No power at face if reverse wired

**Ordering Information** 

Description Color UPC Catalog Number 20A, 125V, Style Red 783585441092 GFR8300SGR
Line®, hospitall grade
AUTOGUARD® self
test GFCI receptacle,
tamper-resistant and
weather resistant, flush
face, back and side
wired, multiple drive
screws

#### Listings

UL Listed - Canadian and U.S. Meets ADA Standards Meets all NEC® requirements CSA Certified Fed Spec NEMA® WD-6 Compliant

#### **Specifications**

| Face            | PBT               |
|-----------------|-------------------|
| Base            | PBT               |
| Power Contacts  | Brass             |
| Ground Contacts | Brass             |
| Mounting Strap  | Brass             |
| Mounting Screws | Zinc plated steel |





#### Online Resources

Customer Use Drawing eCatalog
Installation Instructions