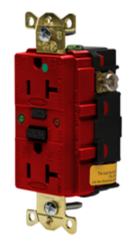

# Ground Fault Products Extra Heavy Duty Industrial & Hospital Grade GFCI Receptacles

### Tamper-Resistant and Weather Resistant

#### **Features**

- 10kA Short Circuit Current Rating
- Limits improper access to energized contacts
- Power indication
- Ground fault indicator
- No power at face if reverse wired

**Ordering Information** 

Description Color UPC Catalog Number 20A, 125V, Style Red 783585441092 GFR8300SGR
Line®, hospitall grade
AUTOGUARD® self
test GFCI receptacle,
tamper-resistant and
weather resistant, flush
face, back and side
wired, multiple drive
screws