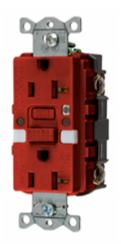

# Ground Fault Products Commercial Standard GFCI Receptacles

#### **Features**

- Patented AUTOGUARD® self test technology
- Internal back wiring clamp and guide for quick and secure termination
- Triple wipe construction
- Includes light sensor controls for automatic on and off, custom dual lens for optimum light output

#### **Ordering Information**

Description 20A, 125V, Style Line®, AUTOGUARD® self test GFCI receptacle, two LED night lights, flush face, back and side wired, multiple drive screws Color Red

UPC 883778123344 Catalog Number GFRST20RNL