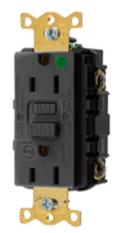

# Commercial Standard Hospital Grade GFCI Receptacles

#### Features

- · Green power indicator and red trip indicator
- Patented AUTOGUARD® self test technology
- Triple wipe construction
- Alarm version provides audible notification of a trip condition

## **Ordering Information**

| <b>Description</b>                                                       | Catalog Number | <b>UPC</b>   |
|--------------------------------------------------------------------------|----------------|--------------|
| 15A, 125V, Style Line®,                                                  | GFRST82BKB     | 783585534015 |
| hospital grade,<br>AUTOGUARD® self test<br>GFCI receptacle, alarm, flush |                |              |