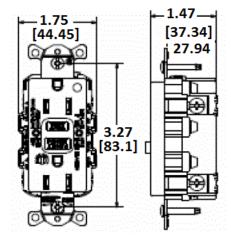

## **Ordering Information**

| <b>Description</b>                                                       | Catalog Number | <b>UPC</b>   |
|--------------------------------------------------------------------------|----------------|--------------|
| 15A, 125V, Style Line®,                                                  | GFRST82BKB     | 783585534015 |
| hospital grade,<br>AUTOGUARD® self test<br>GFCI receptacle, alarm, flush |                |              |