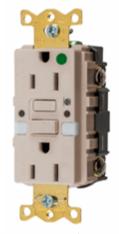

# Ground Fault Products Commercial Standard Hospital Grade GFCI Receptacles

# Features

- Green power indicator and red trip indicator
- Patented AUTOGUARD® self test technology
- Triple wipe construction
- Includes light sensor controls for automatic on and off, custom dual lens for optimum light output