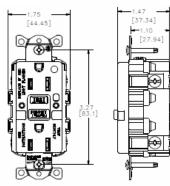

# **Online Resources**

Customer Use Drawing eCatalog Installation Instructions

Dimensions in Inches (mm) Hubbell Wiring Device-Kellems • Hubbell Incorporated (Delaware) • 40 Waterview Drive • Shelton, CT 06484 Phone (800) 288-6000 • Fax (800) 255-1031 • Specifications subject to change without notice.