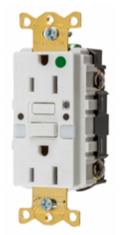

# Ground Fault Products Commercial Standard Hospital Grade GFCI Receptacles

#### **Features**

- Green power indicator and red trip indicator
- Patented AUTOGUARD® self test technology
- Triple wipe construction
- Includes light sensor controls for automatic on and off, custom dual lens for optimum light output

## **Ordering Information**

Description 15A, 125V, Style Line®, hospital grade, AUTOGUARD® self test GFCI receptacle, two LED night lights, flush face, back and side wired, multiple drive screws

Color White UPC 783585485973 Catalog Number GFRST82WNL