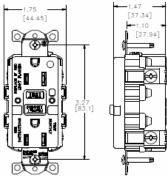

### **Specifications**

| Face            | Nylon             |
|-----------------|-------------------|
| Base            | Nylon             |
| Power Contacts  | Brass             |
| Ground Contacts | Brass             |
| Mounting Strap  | Brass             |
| Mounting Screws | Zinc plated steel |