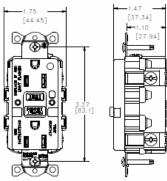

## **Specifications**

Face Nylon Nylon Base **Power Contacts Brass Ground Contacts Brass** Mounting Strap Brass Mounting Screws Zinc plated steel