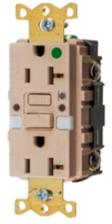

## **Commercial Standard Hospital Grade GFCI** Receptacles

#### **Features**

- Green power indicator and red trip indicator
- Patented AUTOGUARD® self test technology
- Triple wipe construction
- Includes light sensor controls for automatic on and off, custom dual lens for optimum light output

## **Ordering Information**

**UPC** Description Color Catalog Number 20A, 125V, Style Line®, Almond 783585485980 **GFRST83ALNL** hospital grade, AUTOGUARD® self test GFCI receptacle, two LED