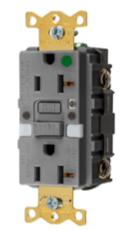

# **Ground Fault Products Commercial Standard Hospital Grade GFCI Receptacles**

#### **Features**

- Green power indicator and red trip indicator
- Patented AUTOGUARD® self test technology
- Triple wipe construction .
- Includes light sensor controls for automatic on and off, custom dual ٠ lens for optimum light output

### **Ordering Information**

Description Color 20A, 125V, Style Line®, Gray hospital grade, AUTOGUARD® self test GFCI receptacle, two LED

UL Listed - Canadian and U.S. Meets ADA Standards Meets all NEC® requirements