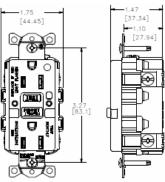

# **Specifications**

Listings

CSA Certified

| Face<br>Base    | Nylon<br>Nylon    |
|-----------------|-------------------|
| Power Contacts  | Brass             |
| Ground Contacts | Brass             |
| Mounting Strap  | Brass             |
| Mounting Screws | Zinc plated steel |