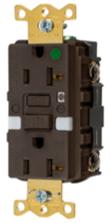

#### **Features**

- Green power indicator and red trip indicator
- Patented AUTOGUARD® self test technology
- · Triple wipe construction
- Includes light sensor controls for automatic on and off, custom dual lens for optimum light output

# **Ordering Information**

Description Color UPC Catalog Number 20A, 125V, Style Line®, Brown 783585486024 GFRST83NL hospital grade, AUTOGUARD® self test GFCI receptacle, two LED