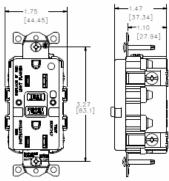

# **Ordering Information**

# **Specifications**

| Nylon             |
|-------------------|
| Nylon             |
| Brass             |
| Brass             |
| Brass             |
| Zinc plated steel |
|                   |