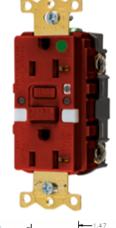

# **Commercial Standard Hospital Grade GFCI Receptacles**

#### **Features**

- · Green power indicator and red trip indicator
- Patented AUTOGUARD® self test technology
- Triple wipe construction
- Includes light sensor controls for automatic on and off, custom dual lens for optimum light output