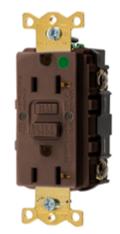

# **Commercial Standard Hospital Grade GFCI Receptacles**

#### **Features**

- Patented AUTOGUARD® self test technology
- Internal back wiring clamp and guide for quick and secure termination
- · Triple wipe construction

### **Ordering Information**

Description Color UPC Catalog Number 20A, 125V, Style Line®, Brown hospital grade, assembled in the USA, AUTOGUARD® self test GFCI receptacle,