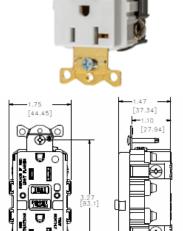

# HUBBELL

### **Specifications**

Face Nylon
Base Nylon
Power Contacts Brass
Ground Contacts Brass
Mounting Strap Brass
Mounting Screws Zinc plated steel