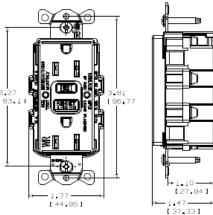

## Specifications

| -               |                   |
|-----------------|-------------------|
| Face            | Nylon             |
| Base            | Nylon             |
| Power Contacts  | Brass             |
| Ground Contacts | Brass             |
| Mounting Strap  | Zinc plated steel |
| Mounting Screws | Zinc plated steel |
|                 |                   |