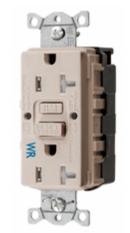

# Ground Fault Products Commercial Tamper-Resistant and Weather Resistant GFCI Receptacles

## Features

- Audible SNAP, indicates solid connection
- Patented shutter design for tamper-resistant protection
- Meets NEC requirements for TR (517-18c) and WR (406.9), UV and corrosion resistance for harsh and damp applications
- Patented AUTOGUARD® self test technology
- Protects against line and load reversal, no power to the face or downstream if device is miswired