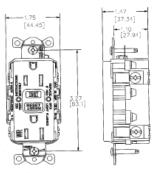

## **Online Resources**

Customer Use Drawing eCatalog Installation Instructions

Dimensions in Inches (mm) Hubbell Wiring Device-Kellems • Hubbell Incorporated (Delaware) • 40 Waterview Drive • Shelton, CT 06484 Phone (800) 288-6000 • Fax (800) 255-1031 • Specifications subject to change without notice.