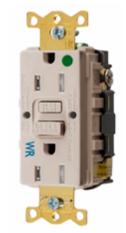

# Ground Fault Products Commercial Tamper-Resistant and Weather Resistant GFCI Receptacles

# Features

- Patented shutter design for tamper-resistant protection
- Meets NEC requirements for TR (517-18c) and WR (406.9), UV and corrosion resistance for harsh and damp applications
- Patented AUTOGUARD® self test technology
- Protects against line and load reversal, no power to the face or downstream if device is miswired

### **Ordering Information**

| <b>V</b>                                                                     |                       |                     |                               |
|------------------------------------------------------------------------------|-----------------------|---------------------|-------------------------------|
| Description<br>15A, 125V, Style<br>Line®, hospital grade,<br>AUTOGUARD® self | Color<br>Light Almond | UPC<br>783585485317 | Catalog Number<br>GFTWRST82LA |
| test GFCI receptacle,<br>tamper-resistant and                                |                       |                     |                               |
| weather resistant, flush<br>face, back and side<br>wired, multiple drive     |                       |                     |                               |
| screws                                                                       |                       |                     |                               |
|                                                                              |                       |                     |                               |