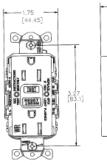

#### **Ordering Information**

Description 20A, 125V, Style Line®, AUTOGUARD® self test GFCI receptacle, weather resistant, flush face, back and side wired, multiple drive screws Color Red UPC 883778122545 Catalog Number GFWRST20R