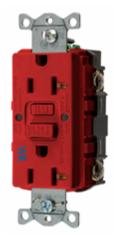

#### **Ordering Information**

Description 20A, 125V, Style Line®, AUTOGUARD® self test GFCI receptacle, weather resistant, flush face, back and side wired, multiple drive screws Color Red UPC 883778122545 Catalog Number GFWRST20R