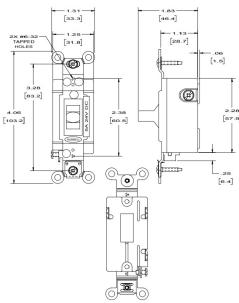

## **Specifications**

Front Thermoplastic
Base Thermoset
Contacts Silver Alloy
Terminal Screws Brass

Mounting Bridge Steel, Nickel Plated

#### **Performance**

**Electrical**Configuration
Operating Current

Single Pole/Double Throw Maximum of 5A @ 24VDC

Mechanical

Terminal Accomodations #14 AWG min. - #10 AWG max. solid or

stranded copper wire only

**Environmental** 

Operating Temperature Max. continuous: 75°C; Min. continuous: -40°C

without impact