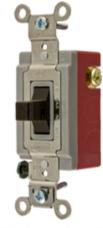

## **Heavy Duty, Specification Grade**

#### **Features**

- Momentary Contact
- · 3 Position, Center OFF
- · Automatic self-grounding stainless steel clip

## **Ordering Information**

DescriptionDevice ColorUPC NumberCatalog NumberToggle, back and side wiredBrown783585554716HBL1557LV