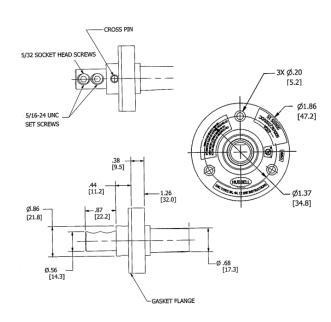

#### **Specifications**

Base Compound Thermoplastic Elastomer (TPE)

Termination (2) 5/32 Socket Head Set Screws

#### **Performance**

Electrical

Amperage Rating 150A Maximum Voltage Rating 600V AC/DC Maximum

Mechanical

Product Identification Ratings are a permanent part of device

Terminal Accommodation #8 to #2 AWG