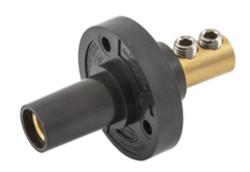

### **Ordering Information**

**Description**Double Set Screw type,150A
Panel Mount,thermoplastic

**UPC Number** 783585458175

Catalog Number HBL15FRBK

#### **Specifications**

Base Compound Thermoplastic Elastomer (TPE)

Termination (2) 5/32 Socket Head Set Screws

#### **Performance**

Electrical

Amperage Rating 150A Maximum Voltage Rating 600V AC/DC Maximum

Mechanical

Product Identification Ratings are a permanent part of device

Terminal Accommodation #8 to #2 AWG