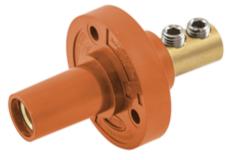

## Single Pole Devices and Temporary Power 150A, 600V AC/DC Female Plugs

## Features

- Extra Long non-conductive inner sleeve
- · Turn and Lock Symbol aids in the mating of devices
- · Easily Identifiable Cable with cut off points for secure fit

## **Ordering Information**

DescriptionColor150A, thermoplasticOrangeelastomer,cable size #8 - #2AWG