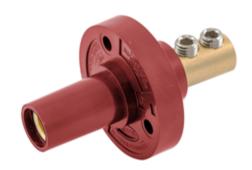

#### **Ordering Information**

**Description**Double Set Screw type,150A Red
Panel Mount,thermoplastic

**UPC Number** 783585458199

Catalog Number HBL15FRR

#### **Specifications**

Base Compound Thermoplastic Elastomer (TPE)

Termination (2) 5/32 Socket Head Set Screws

#### **Performance**

Electrical

Amperage Rating 150A Maximum

Voltage Rating 600V AC/DC Maximum

Mechanical

Product Identification Ratings are a permanent part of device

Terminal Accommodation #8 to #2 AWG