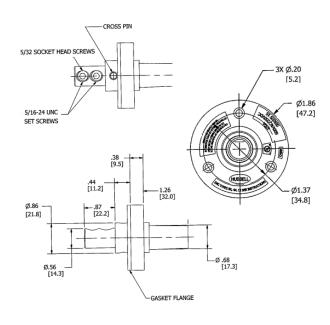

#### **Specifications**

Base Compound Thermoplastic Elastomer (TPE)

Termination (2) 5/32 Socket Head Set Screws

#### **Performance**

Electrical

Amperage Rating 150A Maximum

Voltage Rating 600V AC/DC Maximum

Mechanical

Product Identification Ratings are a permanent part of device

Terminal Accommodation #8 to #2 AWG