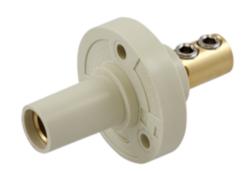

#### **Ordering Information**

**Description**Double Set Screw type,150A White
Panel Mount,thermoplastic

**UPC Number** 783585458182

Catalog Number HBL15FRW