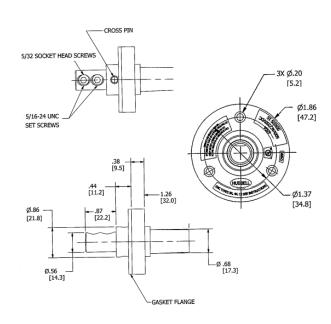

#### **Specifications**

Base Compound Thermoplastic Elastomer (TPE)

Termination (2) 5/32 Socket Head Set Screws

#### **Performance**

Electrical

Amperage Rating 150A Maximum Voltage Rating 600V AC/DC Maximum

Mechanical

Product Identification Ratings are a permanent part of device

Terminal Accommodation #8 to #2 AWG