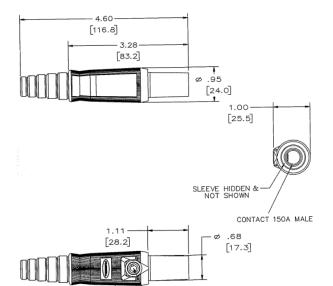

MALE PLUG BODY

Customer Sales Drawings eCatalog Installation Instructions

HUBBELL