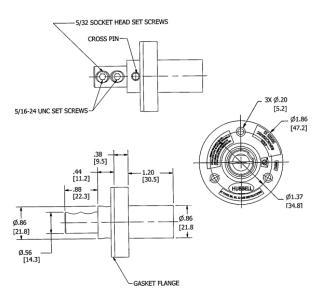

#### Specifications

Base Compound Contact Material Retaining Screw Material Mounting Hole Termination Thermoplastic Elastomer (TPE) Brass Nylon 3x Ø .20" (2) 5/32 Socket Head Set Screws

## Performance

**Electrical** Amperage Rating Voltage Rating

Product Identification

**Terminal Accommodation** 

Mechanical

150A Maximum 600V AC/DC Maximum

Ratings are a permanent part of device #8 to #2 AWG