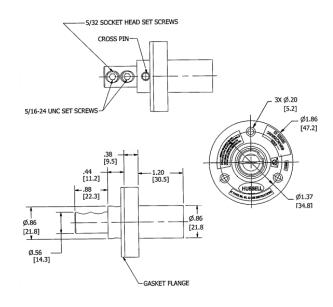

#### **Specifications**

Base Compound Thermoplastic Elastomer (TPE)

Termination (2) 5/32 Socket Head Set Screws

#### **Performance**

**Electrical** 

Amperage Rating 150A Maximum Voltage Rating 600V AC/DC Maximum

Mechanical

Product Identification Ratings are a permanent part of device

Terminal Accommodation #8 to #2 AWG