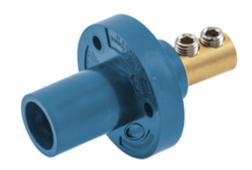

#### **Ordering Information**

**Description**Double Set Screw type,150A
Panel Mount,thermoplastic

**UPC Number** 783585458151

Catalog Number HBL15MRBL

#### **Specifications**

Base Compound Thermoplastic Elastomer (TPE)

Termination (2) 5/32 Socket Head Set Screws