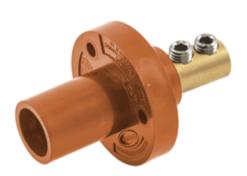

#### **Features**

- · Insulgrip® Style Housing for Superior Gripping
- Non-Conductive Retaining Screw locks contacts in place
- · Large Raised Alignment Arrow aids in the mating of devices

#### **Ordering Information**

Description 150A, thermoplastic elastomer,cable size #8 - #2 **AWG** 

Color Orange **UPC Number** 783585511191 **Catalog Number** HBL15MRO