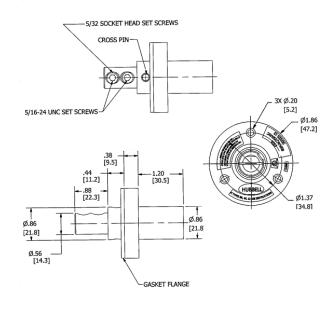

### **Specifications**

Base Compound Thermoplastic Elastomer (TPE)

Termination (2) 5/32 Socket Head Set Screws

#### **Performance**

Electrical

Amperage Rating 150A Maximum Voltage Rating 600V AC/DC Maximum

Mechanical

Product Identification Ratings are a permanent part of device

Terminal Accommodation #8 to #2 AWG