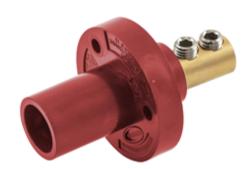

# **Male Receptacles**

# **Ordering Information**

**Description**Double Set Screw type,150A Red
Panel Mount,thermoplastic

**UPC Number** 783585458144

Catalog Number HBL15MRR