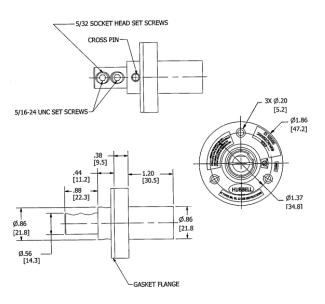

#### Specifications

Base Compound Contact Material Retaining Screw Material Mounting Hole Termination Thermoplastic Elastomer (TPE) Brass Nylon 3x Ø .20" (2) 5/32 Socket Head Set Screws

### Performance

**Electrical** Amperage Rating Voltage Rating

Product Identification

**Terminal Accommodation** 

Mechanical

150A Maximum 600V AC/DC Maximum

Ratings are a permanent part of device #8 to #2 AWG