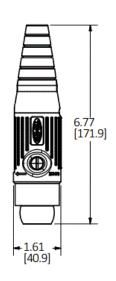

#### **Ordering Information**

DescriptionDevice ColorUPC NumberCatalog NumberReplacement Female BodyYellow78358553976HBL18FBY