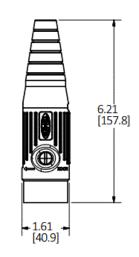

# **Replacement Bodies**

#### **Ordering Information**

DescriptionDevice ColorUPC NumberCatalog NumberReplacement Male BodyBrown78358553966HBL18MBBN