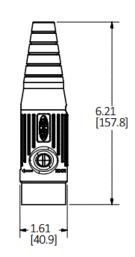

# **Replacement Bodies**

#### **Ordering Information**

DescriptionDevice ColorUPC NumberCatalog NumberReplacement Male BodyWhite78358553962HBL18MBW