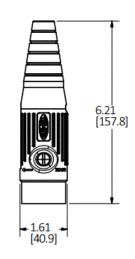

# **Replacement Bodies**

#### **Ordering Information**

DescriptionDevice ColorUPC NumberCatalog NumberReplacement Male BodyYellow78358553968HBL18MBY