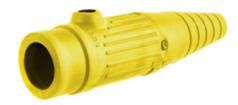

# **Replacement Bodies**

#### **Ordering Information**

DescriptionDevice ColorUPC NumberCatalog NumberReplacement Male BodyYellow78358553968HBL18MBY