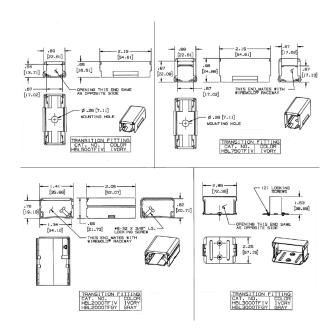

# **Transition Fitting**

## **Specifications**

Raceway Series Material

Finish

HBL2000 and HBL2000A Series Steel

Painted, Gray

HUBBELL